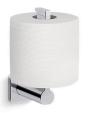

## Parallel®

Vertical toilet paper holder K-23527

### Features

- Vertical holder makes changing toilet paper quick and simple.
- Coordinates with other products in the Parallel collection.