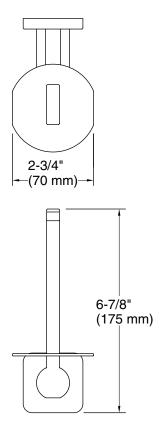

### **Technical Information**

**KOHLER** 

All product dimensions are nominal. Material: Zinc, Stainless Steel

### Notes

–4-7/16" (113 mm)<del>–+</del>

Install this product according to the installation instructions.

2" (51 mm)

CAUTION: Risk of personal injury. Do not install these products in any area where they are likely to be used inadvertently as a grab bar or support bar. These products are not designed or intended for use as a grab bar or support bar.